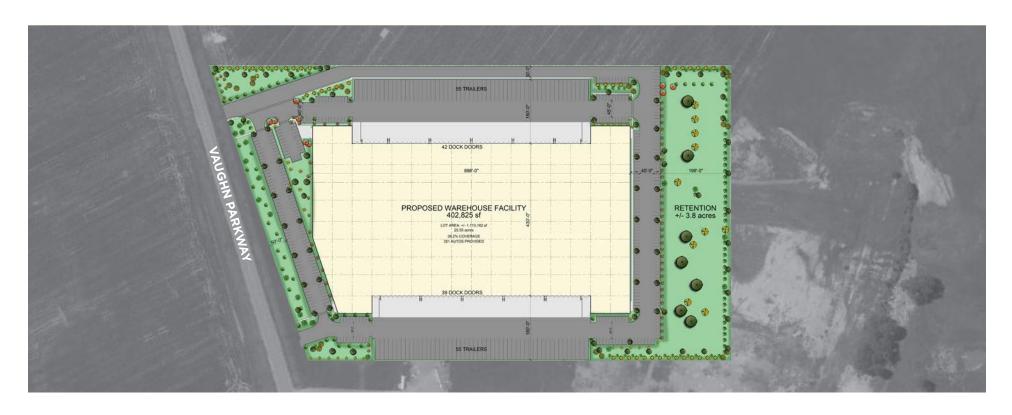

## **SITE PLAN**

CLEAR HEIGHT 36' DOCK DOORS 81 Doors

DEPTH 430' RAMPS 4 Doors

TRUCK COURT 180' TRAILER STALLS 110 Dedicated

FLOOR SLAB 6" Concrete - 4000 PSI VEHICLE STALLS 351 Dedicated

SPRINKLERS ESFR POWER 2,400 Amp, 480 Volt, 3 Phase Power