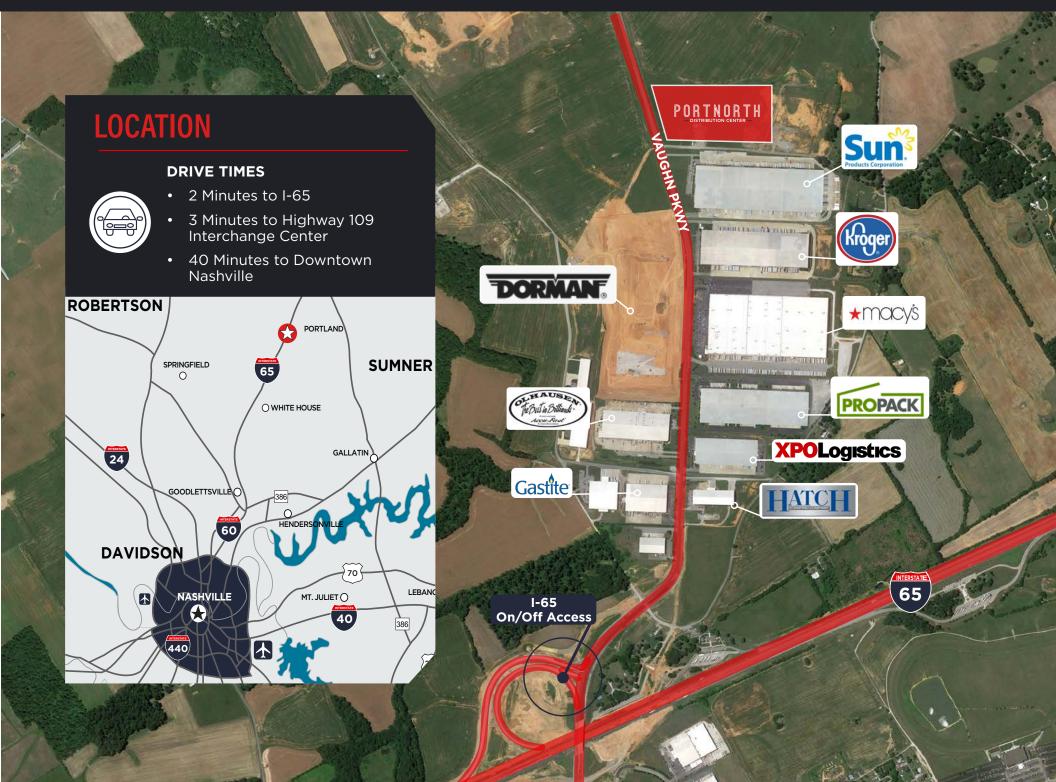

# PORTNORTH — DISTRIBUTION CENTER—

1211 Vaughn Parkway, Portland TN

#### **FOR LEASE:** 402, 825 SF AVAILABLE

INCLUDING 2,237 SF OF SPEC OFFICE





## **SITE PLAN**



## **BUILDING FEATURES**

| LOADING | Cross Dock | HVAC | Warehouse Louvers and Office A/C |
|---------|------------|------|----------------------------------|
|         |            |      |                                  |

CLEAR HEIGHT 36' DOCK DOORS 81 Doors

DEPTH 430' RAMPS 4 Doors

TRUCK COURT 180' TRAILER STALLS 110 Dedicated

FLOOR SLAB 6" Concrete - 4000 PSI VEHICLE STALLS 351 Dedicated

SPRINKLERS ESFR POWER 2,400 Amp, 480 Volt, 3 Phase Power

**COLUMNS** 50' x 56' (Typical) with 60' Speed Bay **FEATURES** Clerestory Windows

ROOF .60 MIL TPO with 10-Year Warranty UTILITIES City of Portland





#### FOR MORE INFORMATION, PLEASE CONTACT:

JOHN WARD, SIOR +1 615 301 2834 john.ward@cushwake.com

ABIGAIL RIECK +1 615 301 2807 abigail.rieck@cushwake.com





Disclaimer: ©2022 cushman & wakefield. All rights reserved. The information contained in this communication is strictly confidential. This information has been obtained from sources believed to be reliable but has not been verified. No warranty or representation, express or implied, is made as to the condition of the property (or properties) referenced herein or as to the accuracy or completeness of the information contained herein, and same is submitted subject to errors, omissions, change of price, rental or other conditions, withdrawal without notice, and to any special listing conditions imposed by the property owner(s). A