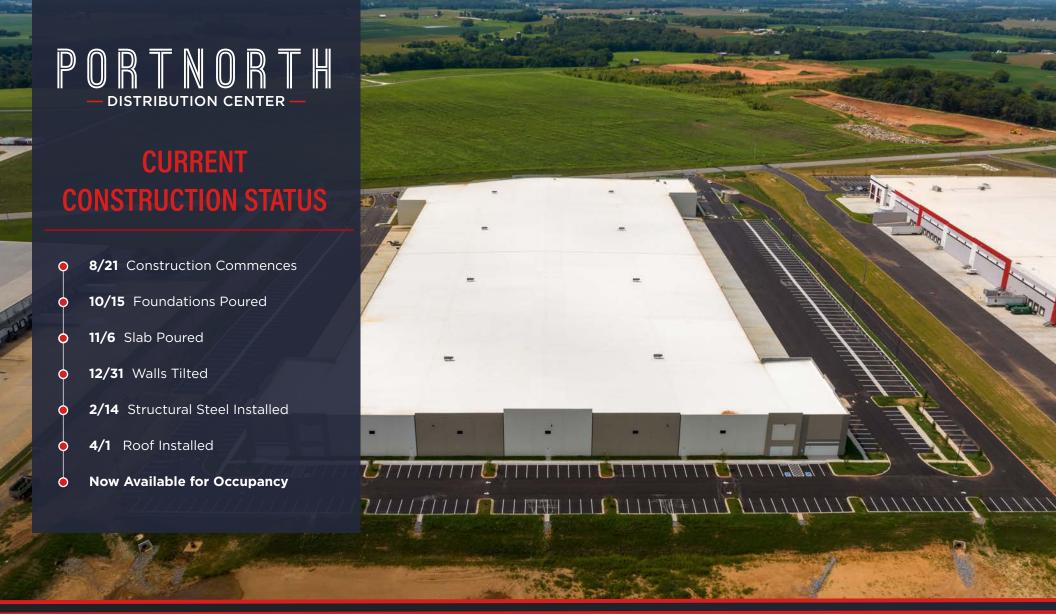

# PORTNORTH — DISTRIBUTION CENTER—

1211 Vaughn Parkway, Portland TN

#### **FOR LEASE:** 402, 825 SF AVAILABLE

INCLUDING 2,237 SF OF SPEC OFFICE